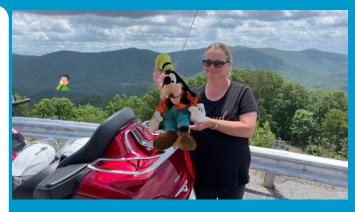

On May 22nd, we headed out to the north Georgia mountains. They talked about taking me to Blue Ridge but decided to go to Ellijay instead. Once we got there, Jeff kept playing with the new GPS and ended up taking us to Chatsworth. We had lunch and then he tried to find a new way back to Ellijay. It took a few tries but he finally figured it out and we found Hwy 52 which was an amazing mountain ride back. We rode about 230 miles today. I was only in a couple pics on this ride and the pics look a little odd......I also don't remember seeing all this but hey, I got in the pics somehow????