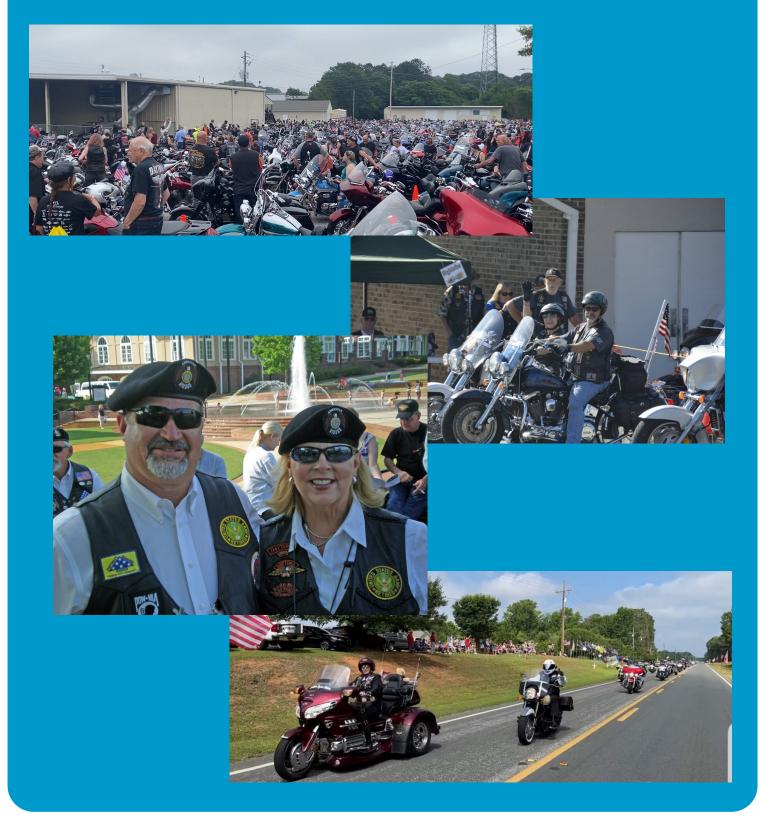

# **Rides & Events**

Motorist Awareness Event Statham's Lion's Club Spring Festival

## Ride For America—America Legion Post 233, Loganville, Georgia— Memorial Day