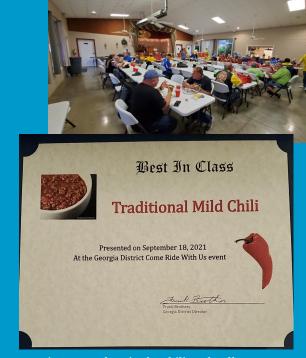

## **Rides & Events**

Georgia District Ride-In (Cont.)

Can you believe your eyes? Carol's working in the Kitchen serving 'gourmet hotdogs

Traci won 1st place in the chili cook-off!