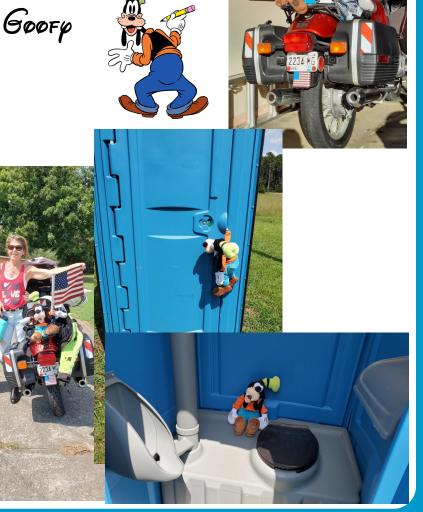

# Look who I've been playing with!

"I Love to Ride & Travel"

## **Goofy's Adventures**

Gawrsh, Joe Counter's riding pal Barbara was sick all month so we only went on two short day trips. One was to visit Ken and Traci to see their garage construction project. Booring! The highlight of the month was watching Joe fix the broken motor on his riding mower. Boorriinngg!!!! Please, somebody, do something "goofy" so I can get out of here!