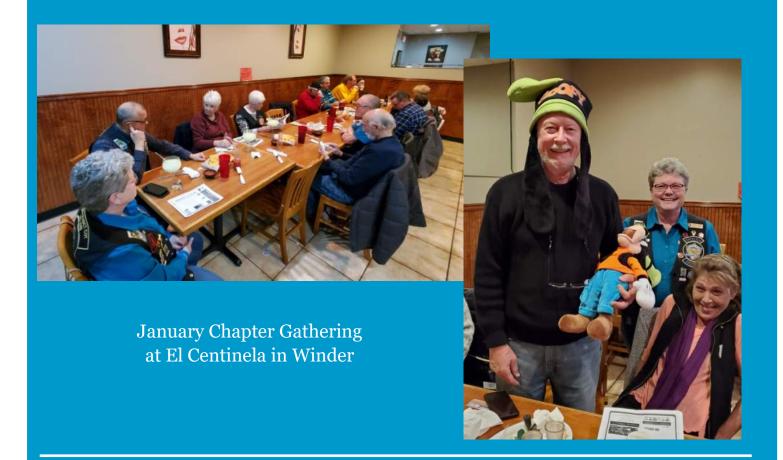

### **GoldWing Road Riders Association**

Georgia District
www.gwrra-ga.com

**Chapter S**ChapterS.gwrra-ga.com

Chapter Gathering: 1st Tuesday of the month, at El Centinela, Winder, Georgia. Our next Gathering, scheduled for March 2, 2021, eat at 6 PM, meet at 7 PM