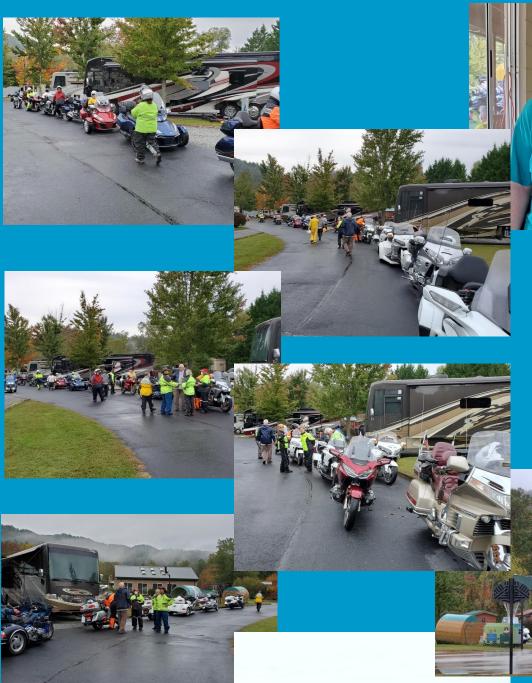

# Rides & Events

Georgia District Ride-In

I got to ride snuggled into a tank bag on Joe and Barbara's BMW when they took me to the Georgia Region Dillard Ride-In. I couldn't believe how many GWRRA folks were there. I especially liked the ride Carlos led through the mountains, even when we got rained on. While Joe and Barbara slept in their hotel they let me have guard duty over their prized BMW by "camping out" under their bike cover.