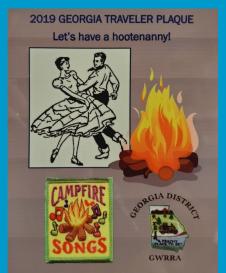

# Rides & Events

Chapter B2 Captures the Georgia Traveler's Plaque

# **District News**

**GA-B2** captured the Georgia Traveler's Plaque from GA-S, and gave it away on September 28th. Check the Georgia website for information on which Chapter captured it, and when it will be given away next!