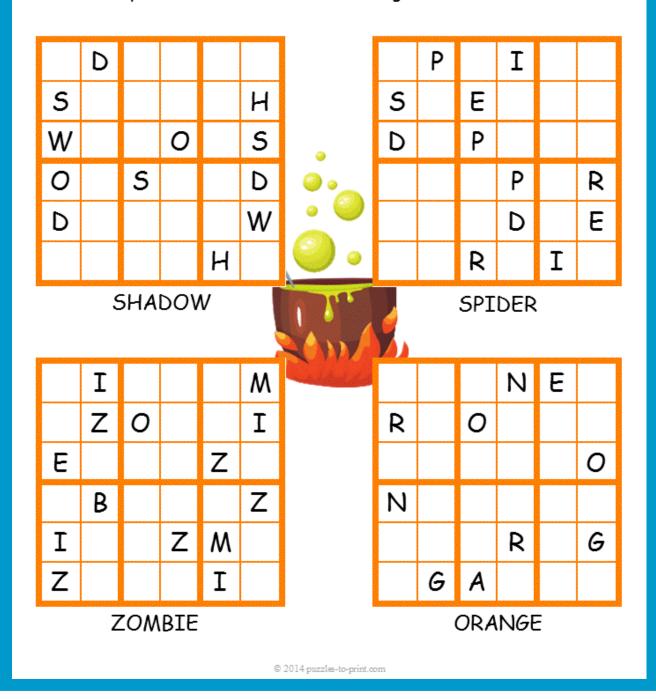

# Halloween Sudoku

Fill in the grids so that each column, row, and box contains one and an only one of the letters from the given word.