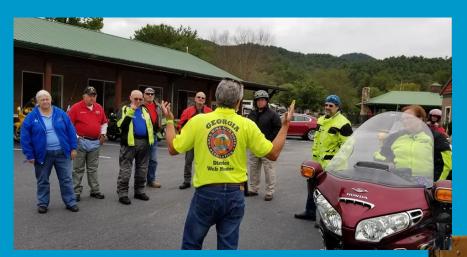

I spent some time resting in a large antique dough bowl on Ken and Traci's dining room table just watching the birds and the bees outside the window. The humming birds were especially nice. After a time of relaxing, the real fun began, as we heading up to the Georgia District Ride-In!

We went on five rides all around the northeast Georgia mountains and lakes. We even snuck into North and South Carolina a time or two. Oh boy! What fun as Ken was able to lead the half-day rides and I got to watch the all of them beautiful motorcicle's twisting back and forth as we followed the routes laid out by my good friend Carlos.

Unfortunately, there was one accident along the way—not in my group, luckily—but we heard about how all that good GWRRA accident and first aid training was put into effect. Way to go guys!

I finished up my time with Ken and Traci visiting their daughter's new house in Sanford, North Carolina. Gawrsh was it purty!