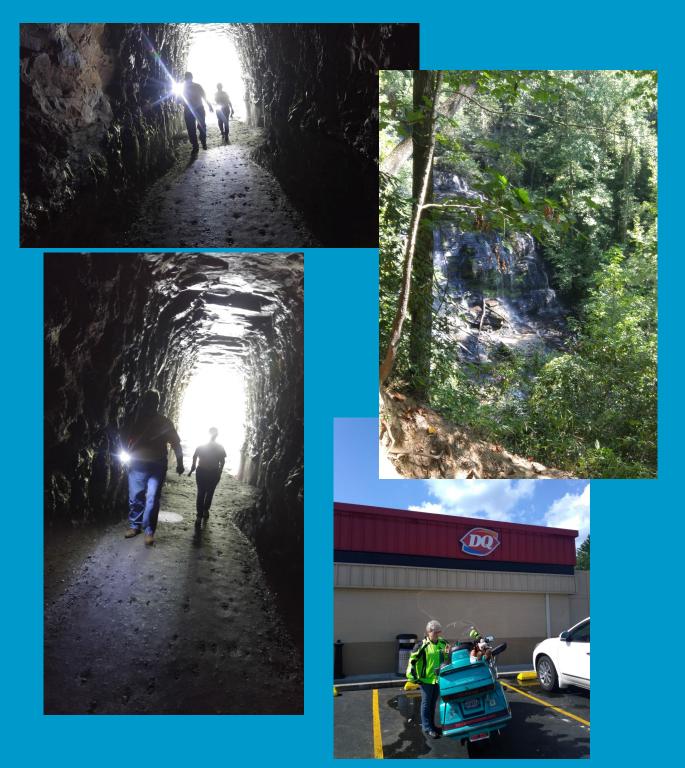

#### SOUTHERN WINGS

Issaqueena Falls and Stumphouse Tunnel

# **Rides & Events**

Issaqueena Falls and Stumphouse Tunnel

Joe and I did have some good fun this month! We did Electrical work for Family, delivered a clock that Joe repaired to a very nice Lady, did some Electrical work for a friend of Joe's, went on a short GoldWing Ride and then his Grandson came over on Holiday and I got to sleep in his cot with my Cousin Goofy, ha ha. That was just the first five (5) days Folks! Janel rode with us to the Annual GGC Preparedness and Safety Fair on the 12th; Vance and Fern were able to follow us and help with the duties at hand. Thanks Vance and Fern for all the help! Joe and Janel have been invited to speak with Students about Motorist Awareness for the last four (4) years and it was a lot of fun listening to the Student stories as well. I went to Joe's Doctor appointment at Emory the next day, something about a loose screw, ha ha. I had to help move a Piano into the house that Friday and wow it was heavy! I had to take a nap after that job... We went to a Meet and Eat in Braselton at La Hacienda that Friday and man did we have a crowd! Everyone said they enjoyed the food and seeing all the Members come out to enjoy themselves. The big day was the Chapter Ride on Saturday when I got to see The Stumphouse Tunnel and Issaqueena Falls in Walhalla, SC. I loved seeing so many friends on the Ride too! We had seven (7) Bikes and