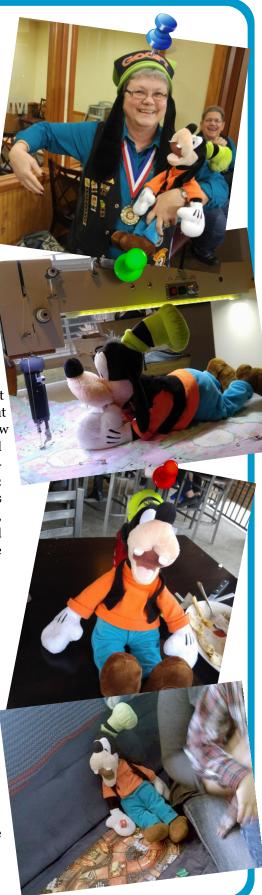

## **Goofy's Adventures**

Oh, my goodness, did I ever have a great time in the Piper household! Joe and Janel are crazy folk! You all think Janel has moments of forgetfulness (like saying Chapter A instead of Chapter S), well, let me tell you, that is minor to the stuff I witnessed this month! She can walk into a room and forget what she wanted or start 3 sentences and never finish one of them. She claims that is all due to being super chilled down during her heart surgery, but, hehe, who knows. At least she didn't forget me at home. I got to ride the motorcycle several times and visited all kinds of places.

My first adventure was the Fun Day! I checked out the decorations, taste tested sweet donuts that Shirley and Gary brought, and visited with my new pal, Red Baron, from B2. I got to visit with the Red Baron again at the end of the month when we visited B2's Gathering. Red got to go home with a B2 member cause they did something about as goofy as Janel. Mr. Don from B2 tried to grab and steal me, but Janel was quick to get me back. I had a good day riding on the motorcycle, even when we drove through Atlanta.

Also, this month, I tried my hands at quilting. Janel was working on a baby quilt. I had to get down real close to see just how she does that. Man, is she quick. She showed me how to stitch in the ditch and how to move my hands to do free motion quilting. You, know, between the two of us, we finished that quilt in two evenings. It got sent off to New York City; how about that!

I also got to spend some time visiting with my friend Motasim. He also has a friend Goofy, so the three of us had lunch together and later played some board games. Motasim is a great hugger. He even rode me around in a pink doll stroller, sometimes tipping me over as I squealed with delight. He is so much fun.